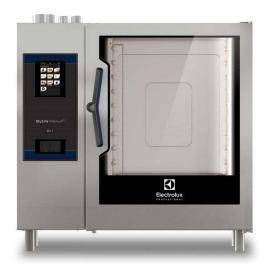

#### 229773 (ECOG102T3G1)

SkyLine PremiumS combi boiler oven with touch screen control, 10x2/1GN, gas, 3 cooking modes (automatic, recipe program, manual), automatic cleaning, boiler in AISI 316, Green Version with 3-glass door

#### Item No.

Combi oven with high resolution full touch screen interface, multilanguage

- Built-in steam generator (in s/s 316L) with real humidity control based upon Lambda Sensor
- OptiFlow air distribution system to achieve maximum performance with 7 fan speed levels
- SkyClean: Automatic and built-in self cleaning system with integrated descale of the steam generator. 5 automatic cycles (soft, medium, strong, extra strong, rinseonly) and green functions to save energy, water, detergent and rinse aid
- Cooking modes: Automatic (9 food families with 100+ different pre-installed variants); Programs (a maximum of 1000 recipes can be stored and organized in 16 different categories); Manual (steam, combi and convection cycles); Specialistic Cycles (regeneration, Low Temperature Cooking, proving, EcoDelta, Sous-Vide, Static-Combi, Pasteurization of pasta, dehydration, Food Safe Control and Advanced Food Safe Control)
- Special functions: MultiTimer cooking, Plan-n-Save to cut running costs, Make-it-Mine to customize interface, SkyHub to customize homepage, agenda MyPlanner, SkyDuo connection to SkyLine ChillerS, automatic backup mode to avoid downtime
- USB port to download HACCP data, programs and settings. Connectivity ready
- 6-point multi sensor core temperature probe
- Triple-glass door with double LED lights line
- Stainless steel construction throughout
- Supplied with n.1 tray rack 2/1 GN, 67 mm pitch.