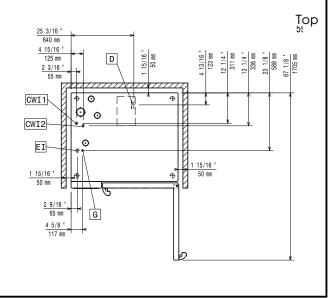

752  |   |                                                                                                      |                          |
| • | - NOTTRANSLATED -                                                          | PNC 922773  |   |                                                                                                      |                          |
| • | - NOTTRANSLATED -                                                          | PNC 922776  |   |                                                                                                      |                          |

















41 3/16 11/16 " CWI1 CWI2 EI G 3 15/16 " 100 mm 335 4 15/16 "

CWII Cold Water inlet 1 CWI2 Cold Water Inlet 2 Electrical inlet (power) Gas connection

Drain

Overflow drain pipe



#### **Electric**

Supply voltage:

229773 (ECOG102T3G1) 220-240 V/1 ph/50 Hz

Electrical power, default: 1.5 kW Electrical power max.: 1.5 kW

Circuit breaker required

#### Gas

Gas Power: 47 kW

Standard gas delivery: Natural Gas G20

ISO 7/1 gas connection

1/2" MNPT diameter:

160223 BTU (47 kW) Total thermal load:

#### Water:

Water inlet "FCW" connection: 3/4" Pressure, bar min/max: 1-6 bar Drain "D": 50mm Max inlet water supply

30 °C temperature: Chlorides: <20 ppm Conductivity: >50 µS/cm

Electrolux Professional recommends the use of treated water,

based on testing of specific water conditions.

Please refer to user manual for detailed water quality information

## Installation:

Clearance: 5 cm rear and Clearance:

right hand sides.

Suggested clearance for service access: