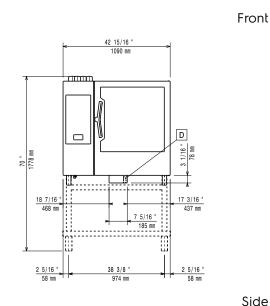

|                          |
| • | - NOTTRANSLATED -                                                          | PNC 922752  |   |                                                                                                      |                          |
| • | - NOTTRANSLATED -                                                          | PNC 922773  |   |                                                                                                      |                          |
| • | - NOTTRANSLATED -                                                          | PNC 922776  |   |                                                                                                      |                          |

















41 3/16 11/16 " CWI1 CWI2 EI G 3 15/16 " 100 mm 335 4 15/16 "

CWII Cold Water inlet 1 CWI2 Cold Water Inlet 2 Electrical inlet (power) Gas connection

Drain

Overflow drain pipe



#### **Electric**

Supply voltage:

229773 (ECOG102T3G1) 220-240 V/1 ph/50 Hz

Electrical power, default: 1.5 kW Electrical power max.: 1.5 kW

Circuit breaker required

#### Gas

Gas Power: 47 kW

Standard gas delivery: Natural Gas G20

ISO 7/1 gas connection

1/2" MNPT diameter:

160223 BTU (47 kW) Total thermal load:

#### Water:

Water inlet "FCW" connection: 3/4" Pressure, bar min/max: 1-6 bar Drain "D": 50mm Max inlet water supply

30 °C temperature: Chlorides: <20 ppm Conductivity: >50 µS/cm

Electrolux Professional recommends the use of treated water,

based on testing of specific water conditions.

P